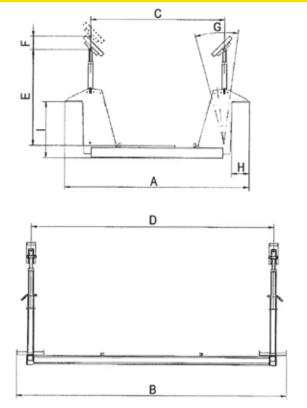

#### **Technical information:**

| Model                                          | 5 tons frame (mm) | 10 tons frame (mm) | 20 tons frame (mm) |
|------------------------------------------------|-------------------|--------------------|--------------------|
| A. Total width                                 | 2000              | 2000               | 2000               |
| B. Total length                                | 2000              | 2500               | 3000               |
| C. Width stabilisers (centre to centre)        | 1890              | 1890               | 1890               |
| D. Axial length stabilisers (centre to centre) | 1500              | 2500               | 2500               |
| E. Height stabilisers (Min.)                   | 1230 *            | 1230 *             | 1230 *             |
| F. Height stabilisers max                      | 1680              | 1680               | 1680               |
| G. Angle adjustment stabilisers                | 20°               | 20°                | 20°                |
| H. Width cradle supports                       | 260               | 260                | 180                |
| Free height for Yacht-Cradle                   | 820               | 820                | 635                |

\* Measured from the top of the base frame