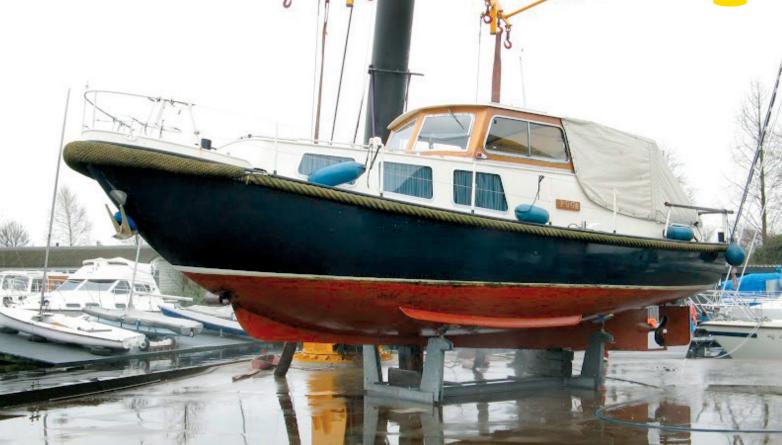

## **YACHT-FRAME YF5-10-20**

Vermeer Marine offers a range of boat handling equipment like Yacht-Cranes, Transporters and Frames.

Upon request, Vermeer Marine can manufacture Y-Frames to customer requirements. The Y-Frames can carry a wide range of yachts because of the large vertical, horizontal and width adjustment. The height can be adjusted in two stages; large-toothed by means of pin- hole adjustment and fine by me ans of a spindle. The stabilisers are equipped with soft white rubber pads to achieve a safe support of the ship and to avoid damage to the ship.

A key feature of the Vermeer Y-Frames is the aibility to stack the frames up to 10 pieces. This safes a lot of space in the summer. The design makes it possible to lift and transport the Y-Frames with a forklift. In combination with the Vermeer Marine Y-Transporter, the range of frames offers a total solution for transportation and storage of yachts.