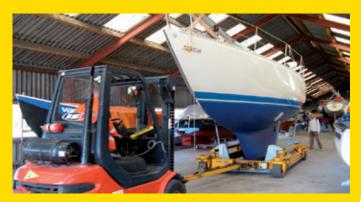

A key feature of the Vermeer Y-Frames is the aibility to stack the frames up to 10 pieces. This safes a lot of space in the summer. The design makes it possible to lift and transport the Y-Frames with a forklift. In combination with the Vermeer Marine Y-Transporter, the range of frames offers a total solution for transportation and storage of yachts.